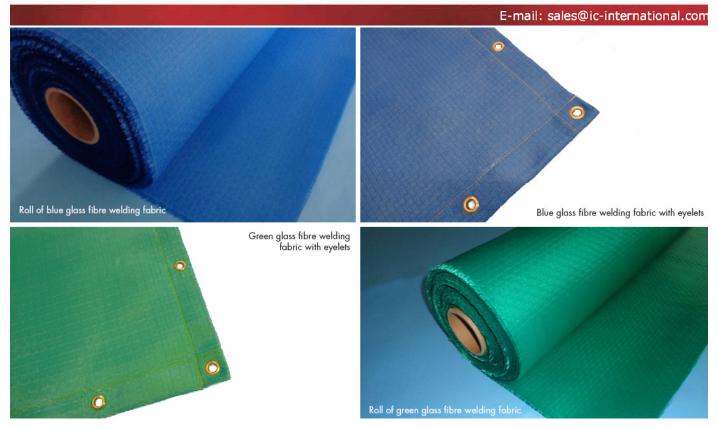

## **Blue and Green Welding Fabrics**

Blue and green welding fabrics are designed to reduce the incidence of glare. The weavelocked continuous filament glass fibre fabric has been passed through a special chemical finishing process. This gives weave stability and resistance to fray. Components with a low melting point are removed from the E-glass filaments, thus increasing heat resistance.

These blue and green welding fabrics are suited for use in light duty welding operations. They can also be used as fire curtains/barriers, cavity wall barriers and other similar applications. When working with welding equipment, safety and protection is of paramount importance. The weavelock solution disperses at approximately 150°C. Once this has occurred, the base glass fibre fabric remains in place and is effective up to 550°C.

## Temperature Rating:

Dispersion of Weavelock finish: From +150°C

Base Glass Fibre Fabric: Up to +550°C

- Blue and green welding fabrics are available in standard roll form. This is providing that this is suitable for your own particular end use.
- Alternatively, our blue and green welding fabrics can be cut and stitched into specific sized products. These can be tailor-made to customers' own bespoke requirements and designs. We are U.K. manufacturers so we can make almost any size product you may require
- Brass metal eyelets (grommets) can be fitted to the edge(s) of the material. This will facilitate
  easy suspension/securement (if required)
- All these blue and green weavelock finished glass fibre fabrics are completely non-asbestos (asbestos free)
- IC International is a highly rated British manufacturing company who are certified (and independently audited) to the globally recognised international quality management standard ISO 9001. Our experienced team of personnel are available and waiting to assist you with expert industry advice and technical information so please do not hesitate to contact us